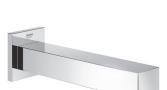

# 13 305 **EUROCUBE**® TUB SPOUT

### STANDARD SPECIFICATION:

- GROHE StarLight®
- 6 11/16" Spout reach
- Wall mount
- 1/2" Inlet

Pure Freude

an Wasser